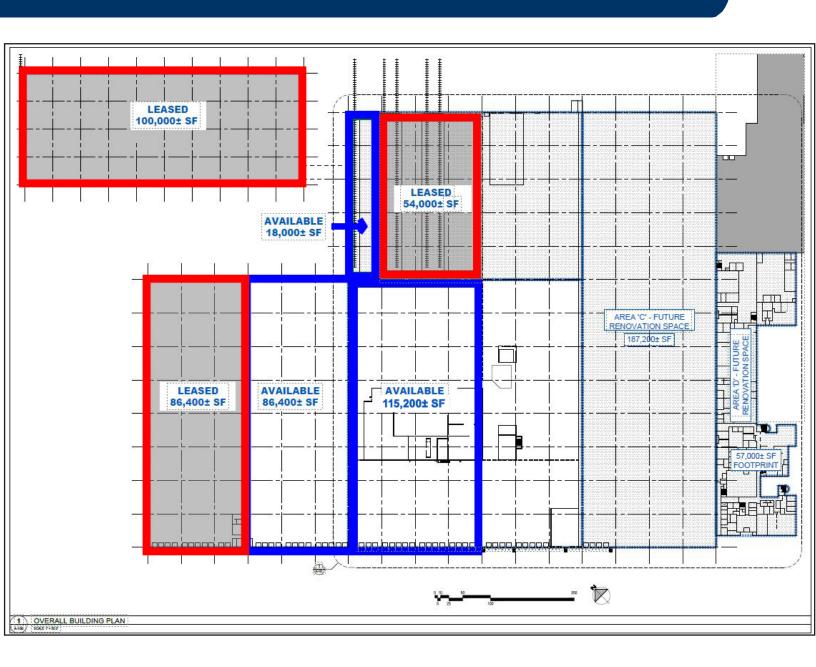

#### **Property Details**

- Former Miller Brewing distribution center
- 800,000± sf total | 68 acres
- 700,000± sf main warehouse
- 100,000± sf freestanding annex
- 73 docks with levelers & shelters
- Fully sprinklered
- Active rail with 5 interior rail doors (CSX)

#### **Warehouse Details**

- New LED lighting to be installed
- 60' x 60' column spacing
- 26' clear ceiling height
- 13.2 kV to facility
- 115 kV substation adjacent
- High pressure natural gas
- 24" water service