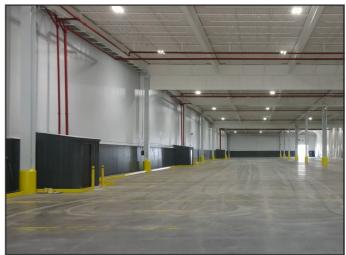

#### **Warehouse Details**

- New LED lighting to be installed
- 60' x 60' column spacing
- 26' clear ceiling height
- 13.2 kV to facility
- 115 kV substation adjacent
- High pressure natural gas
- 24" water service