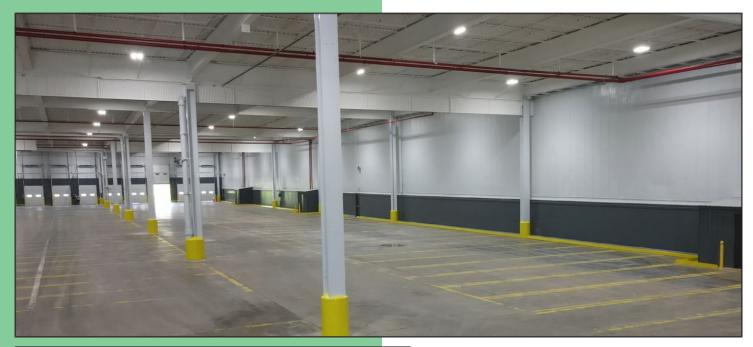

#### **Warehouse Details**

- New LED lighting to be installed
- 60' x 60' column spacing
- 26' clear ceiling height
- 13.2 kV to facility
- 115 kV substation adjacent
- High pressure natural gas
- 24" water service