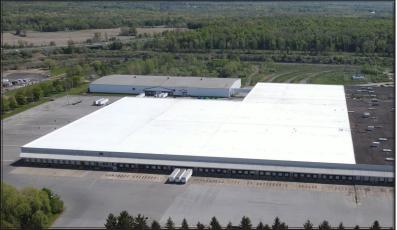

#### **Property Details**

- Former Miller Brewing distribution center
- 800,000± sf total | 68 acres
- 700,000± sf main warehouse
- 100,000± sf freestanding annex
- 73 docks with levelers & shelters
- Fully sprinklered
- Active rail with 5 interior rail doors (CSX)

**420,000 SF OF NEW ROOF** 

315-345-4646

COR CNY BROKERAGE, LLC . 542 TOWNE DRIVE . FAYETTEVILLE, NY 13066

Dennis Hennessy, SIOR Licensed Associate Real Estate Broker dhennessy@corcompanies.com