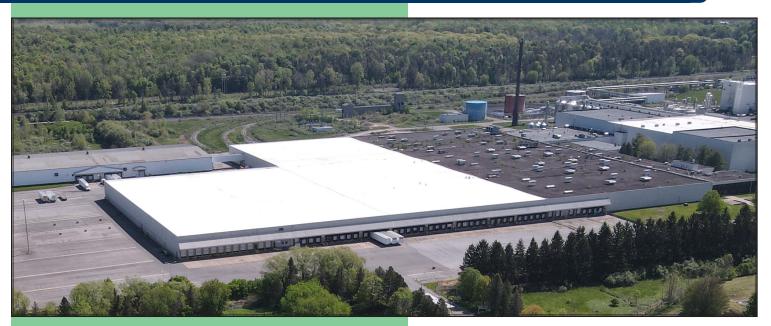

#### **Property Details**

- Former Miller Brewing distribution center
- 800,000± sf total | 68 acres
- 700,000± sf main warehouse
- 100,000± sf freestanding annex
- 73 docks with levelers & shelters
- Fully sprinklered
- Active rail with 5 interior rail doors (CSX)

**420,000 SF OF NEW ROOF** 

315-345-4646

COR CNY BROKERAGE, LLC . 542 TOWNE DRIVE . FAYETTEVILLE, NY 13066

Dennis Hennessy, SIOR Licensed Associate Real Estate Broker dhennessy@corcompanies.com